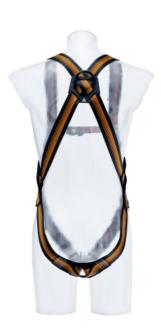

### CS<sub>2</sub>

The CS 2 is the classic compliance level among work harnesses. One size fits all. The harness is light and easy to put on. Front & rear fall arrest attachment points, traditional male/female type leg connectors & adjusters.

### **FEATURES**

Hand-washing: 40 °C

Max. service life: 10 Years

Max. number of persons: 1

**Attachment Points:** 

dorsal attachment point, sternal attachment point

Temperature:

from -35 °C to +45 °C