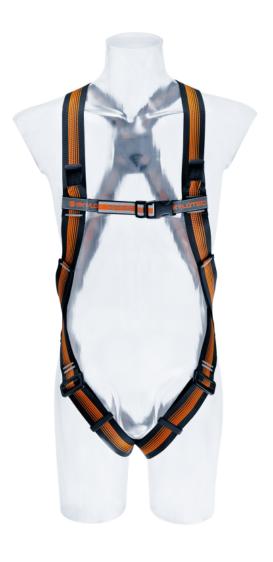

### CS<sub>2</sub>

The CS 2 is the classic compliance level among work harnesses. One size fits all. The harness is light and easy to put on. Front & rear fall arrest attachment points, traditional male/female type leg connectors & adjusters.

### **FEATURES**

Hand-washing: 40 °C

Max. service life: 10 Years

Max. number of persons: 1

**Attachment Points:** 

dorsal attachment point, sternal attachment point

Temperature:

from -35 °C to +45 °C

#### **MATERIAL**

Material: Polyester, Steel

Webbing material: Polyester

Sternal attachment point material:

Polyester

Dorsal attachment point material:

Steel